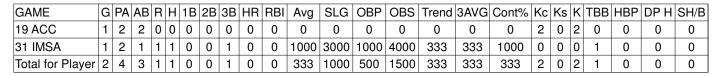

[G]-Games [PA]-Plate Appearances [AB]-At bat [R]-Runs [H]-Total Hits [1B]-Single [2B]-Double [3B]-Triple [HR]-HomeRun [Avg]-Game Avg [SLG]-Slugging% [OBP]-On Base Percentage [OBS]-OnBase% + Sluging% [Trend]-Change in Average [3AVG]-3Game Average [Cont%]-Atbats without Strike out% [KC]-Strike Out Looking [Ks]-Strike Out Swinging [K]-Total Strike Outs [TBB]-Total Walks [HBP]-Hit by Pitch [DPH]-DP Hit Into [SH/B]-Sac Bunt [SF]-Sac Fly [AvgRSP]-Average with runners in scoring position [RC]-Runs Created [LO]-Line Out [FO]-Fly Out [GO]-Ground Out [FC]-Fielder's Choice [TB]-Total Bases [SB]-Stolen Base [CS]-Caught